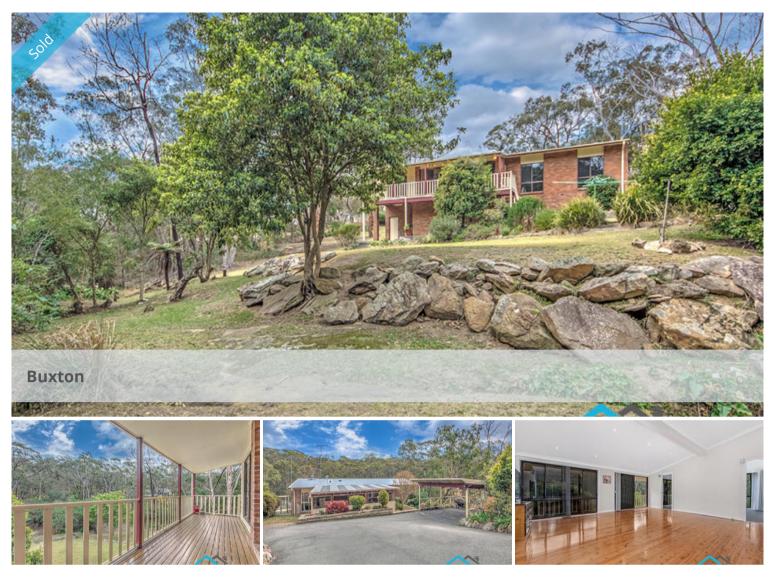

## "THE TREE CHANGE YOU HAVE BEEN WAITING FOR"

Situated on almost half an acre of land overlooking a natural bush setting, this very special family home encompasses rural living in the heart of Buxton. With plenty of indoor and outdoor living spaces for the growing family, this home represents excellent value. Just some of the features include:

- Five bedrooms with ensuite to main.
- Large living and dining area with raked ceilings.
- Large enclosed entertaining area.
- Spacious kitchen with dishwasher and plenty of storage.
- Split system Reverse Cycle air conditioning.
- Timber flooring throughout the main living areas.
- Beautiful balcony overlooking the rear yard.
- Massive under house storage area / workshop.
- Bitumen driveway leading to the house and double carport.