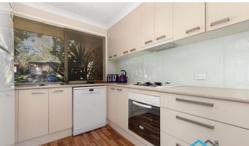

- Three bedrooms; all with built in robes.
- Light filled living and dining areas.
- Practical kitchen with gas cooktop, dishwasher and ample storage.
- Split System Air Conditioning, Alarm and new gas hot water system.
- Main bathroom with separate toilet.
- Private, covered outdoor entertaining area.
- Single drive through garage and gated side access.
- Large 3m x 4.5m shed; ideal for car or bike storage.
- Spacious and secure backyard.
- Approximately 430 metres to Currans Hill Public School and local shops.