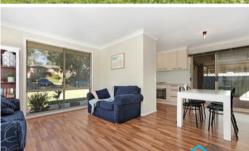

- Three bedrooms; all with built in robes.
- Light filled living and dining areas.
- Practical kitchen with gas cooktop, dishwasher and ample storage.
- Split System Air Conditioning, Alarm and new gas hot water system.
- Main bathroom with separate toilet.
- Private, covered outdoor entertaining area.
- Single drive through garage and gated side access.
- Large 3m x 4.5m shed; ideal for car or bike storage.
- Spacious and secure backyard.
- Approximately 430 metres to Currans Hill Public School and local shops.