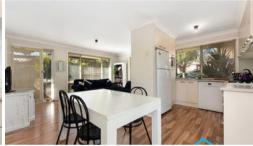

- Three bedrooms; all with built in robes.
- Light filled living and dining areas.
- Practical kitchen with gas cooktop, dishwasher and ample storage.
- Split System Air Conditioning, Alarm and new gas hot water system.
- Main bathroom with separate toilet.
- Private, covered outdoor entertaining area.
- Single drive through garage and gated side access.
- Large 3m x 4.5m shed; ideal for car or bike storage.
- Spacious and secure backyard.
- Approximately 430 metres to Currans Hill Public School and local shops.