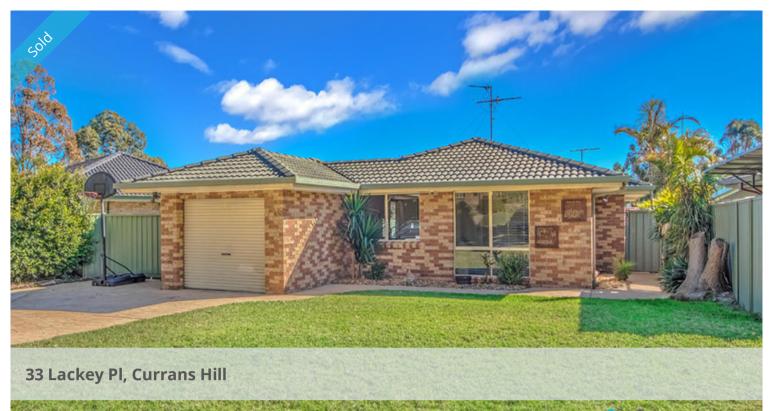

## "JUST MOVE STRAIGHT IN!"

Located in a leafy cul de sac, this beautifully presented three bedroom home offers its new owners plenty of features along with the benefits of living in a central position which is close to all local amenities.

- Three bedrooms; all with built in robes.
- Light filled living and dining areas.
- Practical kitchen with gas cooktop, dishwasher and ample storage.
- Split System Air Conditioning, Alarm and new gas hot water system.
- Main bathroom with separate toilet.
- Private, covered outdoor entertaining area.
- Single drive through garage and gated side access.
- Large 3m x 4.5m shed; ideal for car or bike storage.
- Spacious and secure backyard.
- Approximately 430 metres to Currans Hill Public School and local shops.