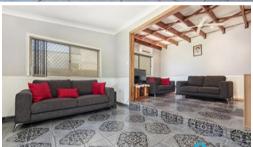

- Three bedrooms all with built in robes and ceiling fans.
- Spacious lounge, family and dining areas.
- Main kitchen offers gas cooking and dishwasher. There is also an additional kitchenette.
- Split system air conditioning and tiled floors throughout.
- Huge covered outdoor entertaining area; ideal for large family gatherings.
- Side access to the spacious backyard.
- Separate lined garage with bathroom could offer further potential (STCA).