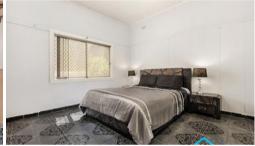

- Three bedrooms all with built in robes and ceiling fans.
- Spacious lounge, family and dining areas.
- Main kitchen offers gas cooking and dishwasher. There is also an additional kitchenette.
- Split system air conditioning and tiled floors throughout.
- Huge covered outdoor entertaining area; ideal for large family gatherings.
- Side access to the spacious backyard.
- Separate lined garage with bathroom could offer further potential (STCA).