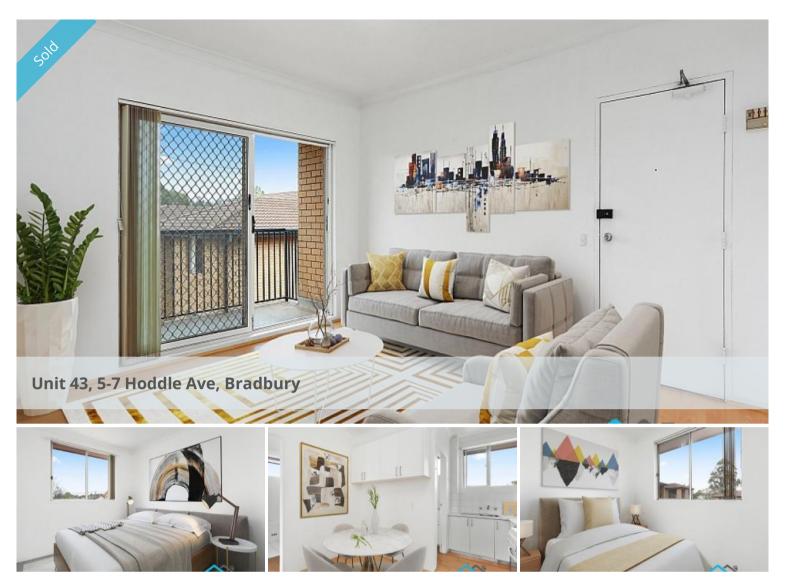

## DON'T MISS THIS!

Situated in a central location and close to all amenities, this open and airy apartment represents excellent value for first home buyers, investors or those seeking to downsize. Some of the features include:

- Two spacious bedrooms.
- Light filled living area opening onto a covered balcony.
- Updated kitchen with electric cooking adjacent to the dining area.
- Large internal laundry.
- Swimming pool as part of the complex.
- Single off street car space.
- Just 1.3km to Campbelltown CBD and Railway Station.