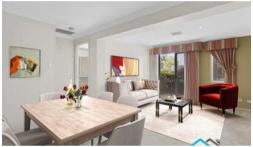

- Two bedrooms with built in robes; main with ensuite access.
- Large open plan living and dining areas.
- Practical kitchen with gas cooktop and plenty of storage.
- Covered wrap around balcony.
- Main bathroom with floor to ceiling tiles and double vanity.
- Ducted air conditioning and gas hot water.
- Secure intercom system.
- Double lockup garage.
- Just 800 metres to shops, cafes and restaurants in Camden's CBD.