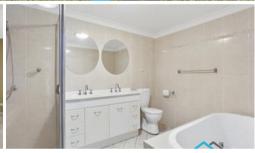

- Two bedrooms with built in robes; main with ensuite access.
- Large open plan living and dining areas.
- Practical kitchen with gas cooktop and plenty of storage.
- Covered wrap around balcony.
- Main bathroom with floor to ceiling tiles and double vanity.
- Ducted air conditioning and gas hot water.
- Secure intercom system.
- Double lockup garage.
- Just 800 metres to shops, cafes and restaurants in Camden's CBD.