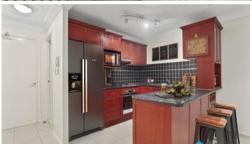

- Two bedrooms with built in robes; main with ensuite access.
- Large open plan living and dining areas.
- Practical kitchen with gas cooktop and plenty of storage.
- Covered wrap around balcony.
- Main bathroom with floor to ceiling tiles and double vanity.
- Ducted air conditioning and gas hot water.
- Secure intercom system.
- Double lockup garage.
- Just 800 metres to shops, cafes and restaurants in Camden's CBD.