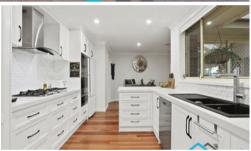

- Four bedrooms; main with walk in robe & ensuite; all others with built in robes.
- Large main lounge, dining and family areas.
- Stunning renovated kitchen with stainless steel dishwasher, double oven and gas cooktop.
- Hardwood timber floors and high quality carpets throughout.
- Renovated main bathroom and ensuite with black designer fittings and high end tiling.
- Double drive through garage with internal access as well as additional off street parking.