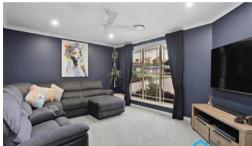

- Four bedrooms; main with walk in robe & ensuite; all others with built in robes.
- Large main lounge, dining and family areas.
- Stunning renovated kitchen with stainless steel dishwasher, double oven and gas cooktop.
- Hardwood timber floors and high quality carpets throughout.
- Renovated main bathroom and ensuite with black designer fittings and high end tiling.
- Double drive through garage with internal access as well as additional off street parking.