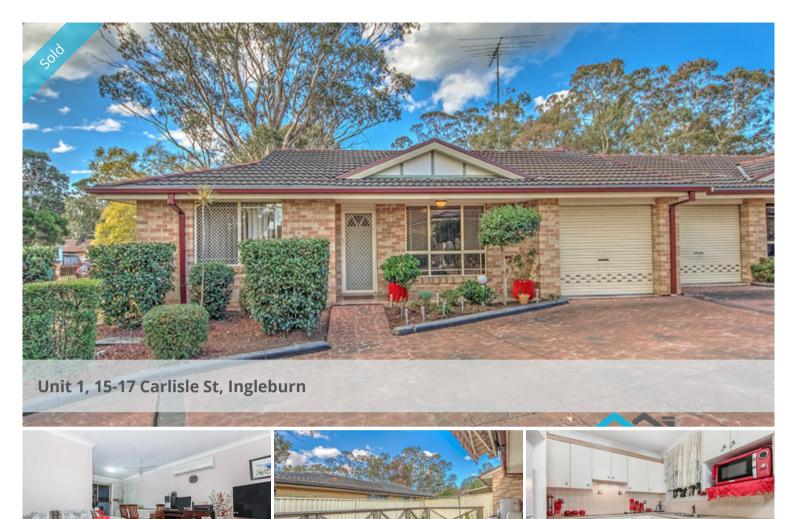

## "STOP THE SEARCH, THIS IS IT!"

Ideally situated in the heart of Ingleburn, this immaculately presented villa makes for an ideal first home or addition to your portfolio. Just some of the many features include:

- 2 bedrooms; both with built in wardrobes.
- Open plan lounge and dining area.
- Updated kitchen with plenty of storage space.
- Main three way bathroom with separate toilet.
- Single garage with internal access.
- Split System Air Conditioning and ceiling fans.
- Beautiful patio area overlooking the fully fenced courtyard.
- Attractive complex and end of terrace position.
- Just 300m to Ingleburn CBD and 530m to the Railway Station.